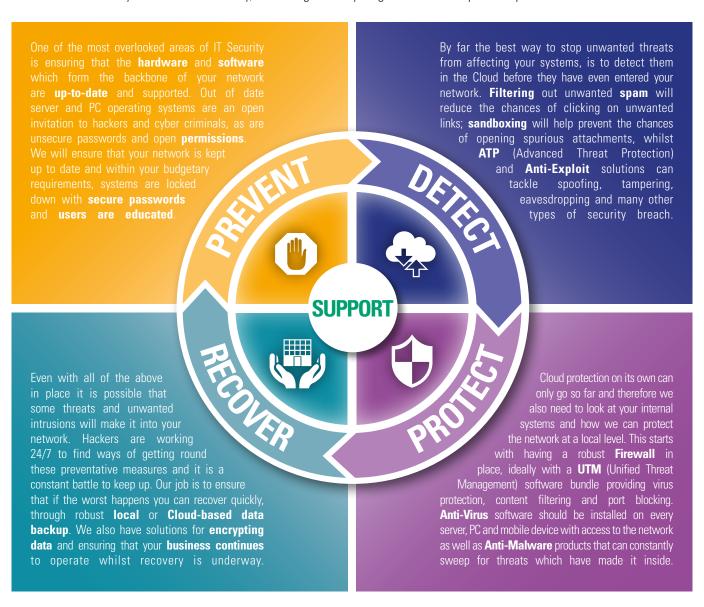

## LAYERED APPROACH

There are two key factors to bear in mind when addressing your organisation's IT Security. The first is that there is no 'one product fits all' solution to deal with the myriad of threats which we face. The second is that no product, or combination of services, is guaranteed to offer 100% protection. Therefore, we aim to provide a layered solution to your Cyber Security, which will build up your defence and is tailored to your specific organisation's requirements and budget. Think of it as a 4-stage cycle: keeping systems up-to-date and users up to speed; blocking threats in the Cloud before they even enter your network; dealing with any unwanted intrusions or viruses which do make it into your network and finally, recovering from anything which makes it past this point.